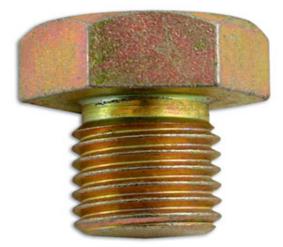

## Sump Plug & Washer - for Vauxhall Opel

An M14 x 1.5mm sump plug and washer suitable for Vauxhall Opel vehicles.

## **Additional Information**

- Applications include: Vauxhall Opel.
- Thread size: M14 x 1.5mm; length: 12mm; with 19mm Hex drive.
- Equivalent to OEM 6 52 492.
- Supplied with copper washer: 14mm ID x 20mm OD x 1.5mm thick. Washer available separately, Part Nos. 36801 (10pc), 31714 (50pc). • It is recommended the washer is replaced at every service.
- Included in UK sump plug assorted box, Part No. 32753. Also included in Connect sump plug rack, Part No. 36810.